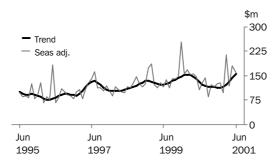

lan Crettenden

Regional Director, South Australia

VALUE OF TOTAL BUILDING

The trend estimate of the total value of building approved has increased for the past five months following three months of decline.

VALUE OF RESIDENTIAL BUILDING

The trend estimate of the value of residential building has increased for nine consecutive months with strong growth over the past three months.

VALUE OF NON-RESIDENTIAL BUILDING