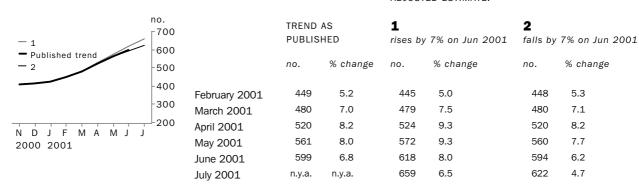

The graphs and tables which follow present the effect of two possible scenarios on the previous trend estimates: that the July seasonally adjusted estimate is higher than the June estimate by 7% for the number of private sector houses approved and 9% for total dwelling units approved; and that the July seasonally adjusted estimate is lower than the June estimate by 7% for the number of private sector houses approved and 9% for total dwelling units approved. These percentages were chosen because they represent the average absolute monthly percentage change for these series over the last ten years.

### PRIVATE SECTOR HOUSES

#### TREND ESTIMATES

- The trend estimate for total dwelling units approved has increased for nine consecutive months with increases of more than 4% in each month of the June 2001 quarter.
- The trend for private sector houses approved increased by 6.8% in June 2001 following increases of 8.2% and 8.0% in April and May 2001 respectively.