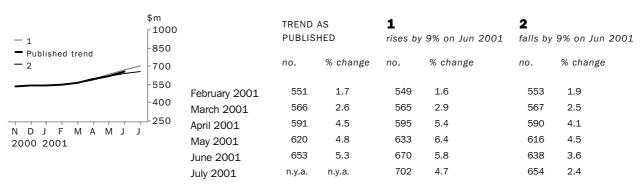

The graphs and tables which follow present the effect of two possible scenarios on the previous trend estimates: that the July seasonally adjusted estimate is higher than the June estimate by 7% for the number of private sector houses approved and 9% for total dwelling units approved; and that the July seasonally adjusted estimate is lower than the June estimate by 7% for the number of private sector houses approved and 9% for total dwelling units approved. These percentages were chosen because they represent the average absolute monthly percentage change for these series over the last ten years.

#### TOTAL DWELLING UNITS