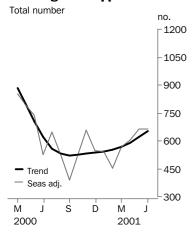

### PRIVATE SECTOR HOUSES

# WHAT IF NEXT MONTH'S SEASONALLY ADJUSTED ESTIMATE:

#### TREND ESTIMATES

- The trend estimate for total dwelling units approved has increased for nine consecutive months with increases of more than 4% in each month of the June 2001 quarter.
- The trend for private sector houses approved increased by 6.8% in June 2001 following increases of 8.2% and 8.0% in April and May 2001 respectively.

### SEASONALLY ADJUSTED ESTIMATES

- The seasonally adjusted estimate for total dwellings fell 0.4% in June 2001 after increases of 5.8% and 9.8% in April and May 2001 respectively. The estimate for May 2001 of 664 is the highest recorded since May 2000.
- The seasonally adjusted estimate for private sector houses has increased 39.5% since March, with the June 2001 estimate reaching 632.