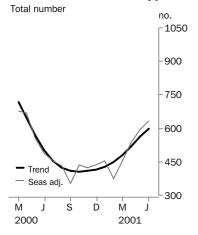

#### TOTAL DWELLING UNITS

# WHAT IF NEXT MONTH'S SEASONALLY ADJUSTED ESTIMATE:

#### TREND ESTIMATES

- The trend estimate for total dwelling units approved has increased for nine consecutive months with increases of more than 4% in each month of the June 2001 quarter.
- The trend for private sector houses approved increased by 6.8% in June 2001 following increases of 8.2% and 8.0% in April and May 2001 respectively.

### SEASONALLY ADJUSTED ESTIMATES

- The seasonally adjusted estimate for total dwellings fell 0.4% in June 2001 after increases of 5.8% and 9.8% in April and May 2001 respectively. The estimate for May 2001 of 664 is the highest recorded since May 2000.
- The seasonally adjusted estimate for private sector houses has increased 39.5% since March, with the June 2001 estimate reaching 632.