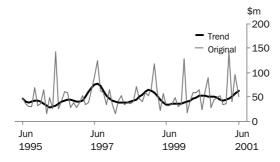

lan Crettenden

Regional Director, South Australia

VALUE OF TOTAL BUILDING

The trend estimate of the total value of building approved has increased for the past five months following three months of decline.

VALUE OF RESIDENTIAL BUILDING

The trend estimate of the value of residential building has increased for nine consecutive months with strong growth over the past three months.

VALUE OF NON-RESIDENTIAL BUILDING

The trend estimate of the value of non-residential building has increased for the past five months following seven months of decline.