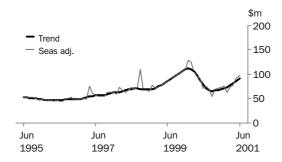

The trend estimate of the value of non-residential building has increased for the past five months following seven months of decline.